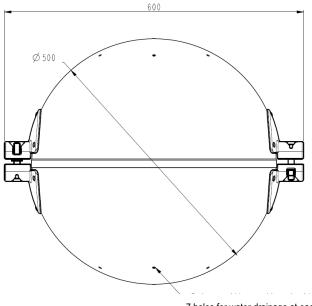

## DAY MARKING ALUMINIUM

Used to signal electrical lines, marking BAx can be located either on phase conductors and earthwires Available in  $\emptyset$  500mm and two colors: red and white.

It is possible to combine  $\frac{1}{2}$  spheres of different colors. See the drawings for the installation.

7 holes for water drainage at each half sphere