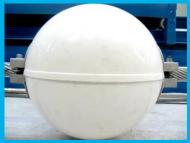

## DAY MARKING ALUMINIUM

Used to signal electrical lines, marking BAx can be located either on phase conductors and earthwires Available in  $\emptyset$  500mm and two colors: red and white.

It is possible to combine  $\frac{1}{2}$  spheres of different colors. See the drawings for the installation.

| Material        | Aluminum alloy                                            |  |  |
|-----------------|-----------------------------------------------------------|--|--|
| Colors          | Red, white                                                |  |  |
| Fixing          | 6 M10 bolts galvanized steel (stainless steel on request) |  |  |
| Clamps          | Aluminum alloy                                            |  |  |
| Characteristics | Holes for water drainage                                  |  |  |
| Dimension       | See drawing                                               |  |  |
| Weight          | See table                                                 |  |  |

7 holes for water drainage at each half sphere