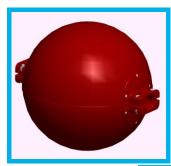

## DAY MARKING ALUMINIUM

Used to signal electrical lines, marking BAx can be located either on phase conductors and earthwires Available in  $\emptyset$  500mm and two colors: red and white.

It is possible to combine  $\frac{1}{2}$  spheres of different colors. See the drawings for the installation.

| Material        | Aluminum alloy                                            |  |  |
|-----------------|-----------------------------------------------------------|--|--|
| Colors          | Red, white                                                |  |  |
| Fixing          | 6 M10 bolts galvanized steel (stainless steel on request) |  |  |
| Clamps          | Aluminum alloy                                            |  |  |
| Characteristics | Holes for water drainage                                  |  |  |
| Dimension       | See drawing                                               |  |  |
| Weight          | See table                                                 |  |  |

7 holes for water drainage at each half sphere